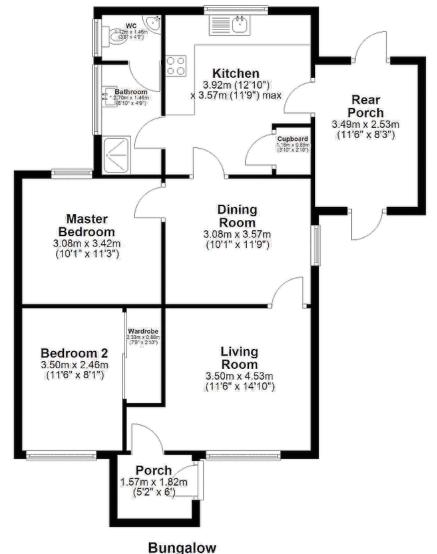

# **GROUND FLOOR**

Porch | Living Room | Kitchen | Rear Porch Bedroom One | Bedroom Two | Bathroom | WC

Approx. 80.2 sq. metres (863.1 sq. feet)