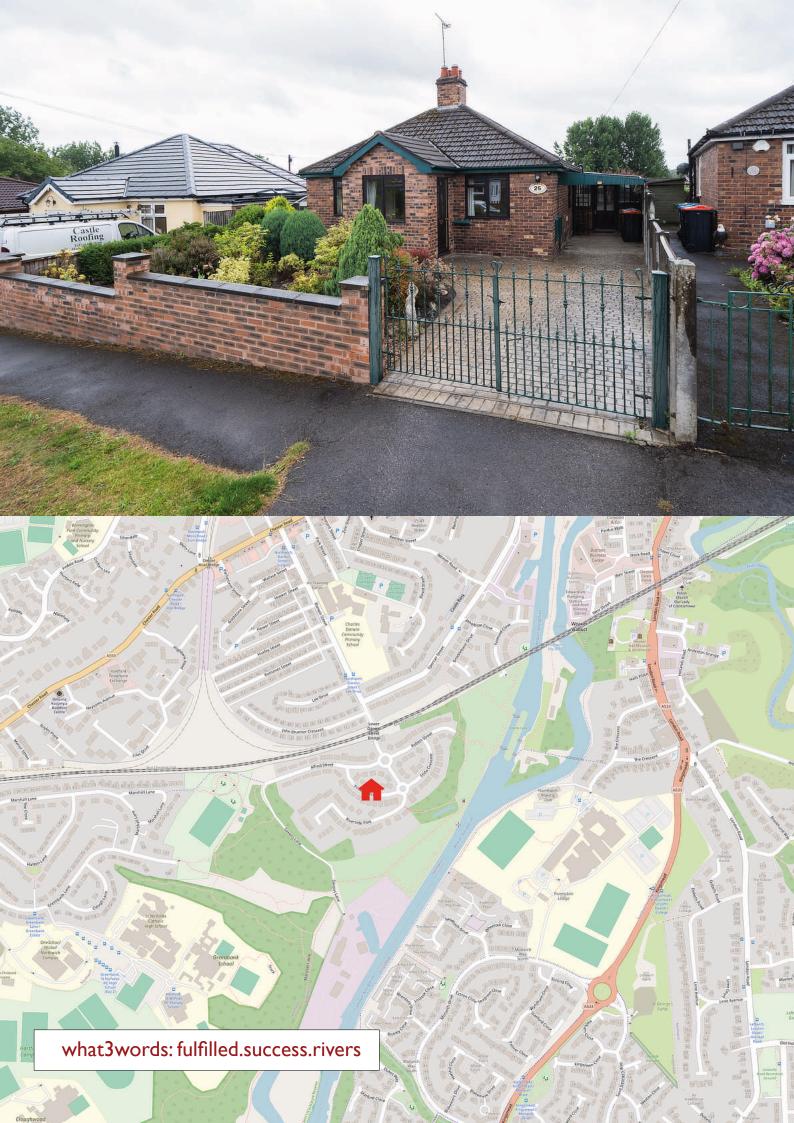

# OUTSIDE

Parking | Carport | Gardens

# 25 FRIDA CRESCENT

Northwich | CW8 IDI

Situated within easy access to Northwich town centre, this fantastic two bedroom bungalow offers a wealth of space throughout extending to around 863 SQFT. Further to this, the property features two reception rooms, landscaped garden, off road parking and garage.

Northwich town centre has a range of independent and established retail chains. There are several supermarkets including Sainsburys, Tesco, Aldi, Lidl and Waitrose. The town has a state of the art leisure centre, cinema complex, restaurant quarter and attractive landscaped walking routes along the new riverside development. Northwich and surrounds are renowned for its superb educational facilities catering for all age groups, including the highly reputable and very popular Kingsmead